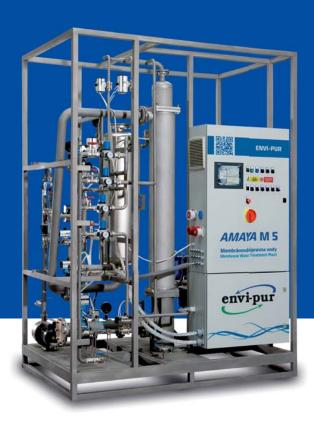

## **MOBILE WATER TREATMENT PLANT**

## **AMAYA M 5**

The AMAYA mobile water treatment plant based on ceramic membrane filtration is designed to produce high quality drinking water. The AMAYA water treatment plant is a 100% reliable barrier to turbidity, microorganism, etc. The result is high quality drinking water. The flexibility and uniqueness of AMAYA makes it a Hi-tech solution.