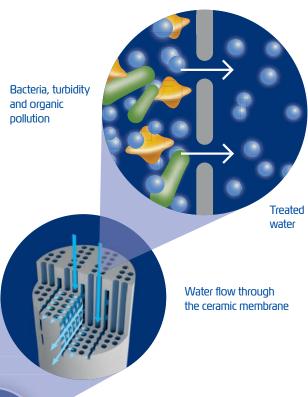

## **AMAYA M 5**

The AMAYA mobile water treatment plant based on ceramic membrane filtration is designed to produce high quality drinking water. The AMAYA water treatment plant is a 100% reliable barrier to turbidity, microorganism, etc. The result is high quality drinking water. The flexibility and uniqueness of AMAYA makes it a Hi-tech solution.