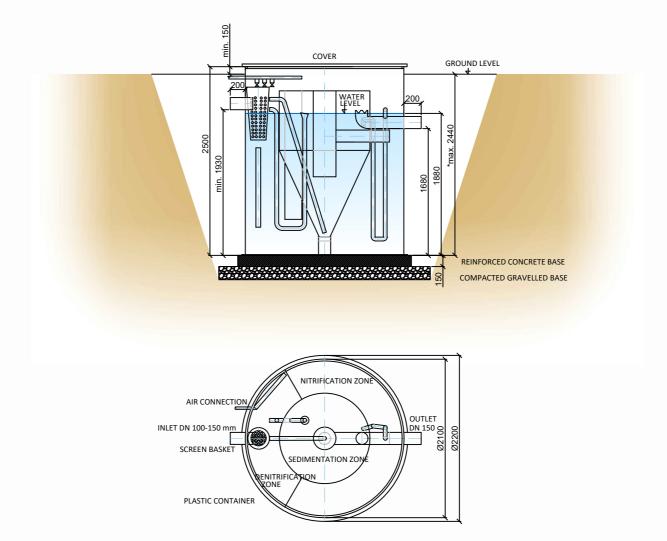

## Drawing of waste water treatment plant BioCleaner<sup>®</sup> BC 16 PP

Note: Drawing of WWTP for backfill or concreeting. Assembly make according to the Instruction for installation. \* In case the WWTP has to be instaled deeper than maximal allowed dimension (see the drawing) or the soil load around the WWTP or underground water level i higher then we strongly recommend statically secure the WWTP tank (e.g. concreeting).

| Volume of denitrification zone | 1.46 m³             | Maximum weight             | 310 kg          |        |
|--------------------------------|---------------------|----------------------------|-----------------|--------|
| Volume of nitrification zone   | 3.42 m <sup>3</sup> | Installed power            | 180 W           | R      |
| Volume of sedimentation zone   | 1.62 m³             | Voltage                    | 230 V           |        |
| Total volume                   | 6.50 m³             | Protection of supply cable | 4 A             | - Will |
| Water level                    | 1.88 m              | Supply cabel               | CYKY-<br>J3x2.5 | • •    |
|                                |                     |                            |                 |        |